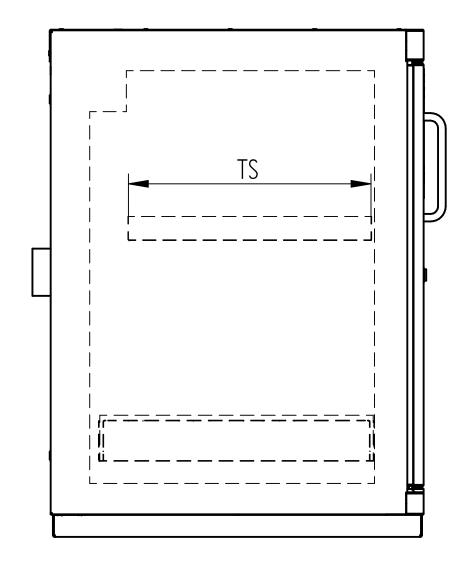

|                              | Modelltyp |
|------------------------------|-----------|
|                              | S         |
| H1 (mm)                      | 285       |
| H2 (mm)                      | 268       |
| BS (mm)                      | 481       |
| TS (mm)                      | 385       |
| M (kg)                       | 20        |
| Max. additional<br>load (kg) | 80        |
| L (I)                        | 12        |
| V (I)                        | 13,2      |
| Number of storage areas      | 2         |
| Tare weight (kg)             | 135       |

H1: Max. setting height

H2: Max. setting height - additional storage shelf adjustable in 16mm pitch

BS: Width additional storage shelf TS: Depth additional storage shelf

M: Load bearing capacity of the additional storage shelf