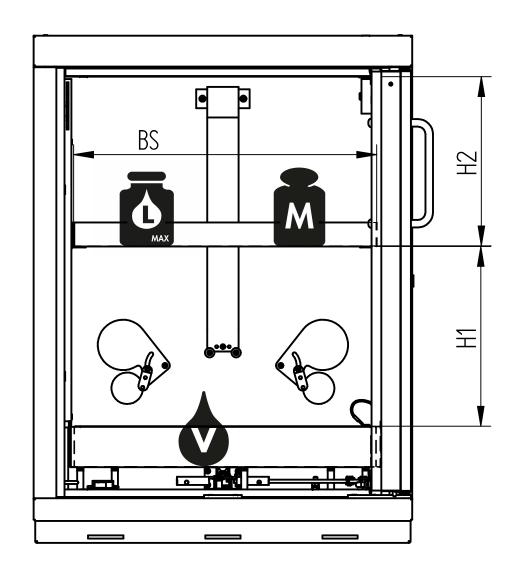

|                              | Modelltyp |
|------------------------------|-----------|
|                              | S         |
| H1 (mm)                      | 285       |
| H2 (mm)                      | 268       |
| BS (mm)                      | 481       |
| TS (mm)                      | 385       |
| M (kg)                       | 20        |
| Max. additional<br>load (kg) | 80        |
| L (I)                        | 12        |
| V (I)                        | 13,2      |
| Number of storage areas      | 2         |
| Tare weight (kg)             | 135       |

H1: Max. setting height

H2: Max. setting height - additional storage shelf adjustable in 16mm pitch

BS: Width additional storage shelf TS: Depth additional storage shelf

M: Load bearing capacity of the additional storage shelf

(uniformly distributed)

L: Max. volume of the individual container
V: Max. collection volume of the bottom tray

This drawing is our property!
Furnish this information to other persons and reproduce or copy is not permitted without our written permission.