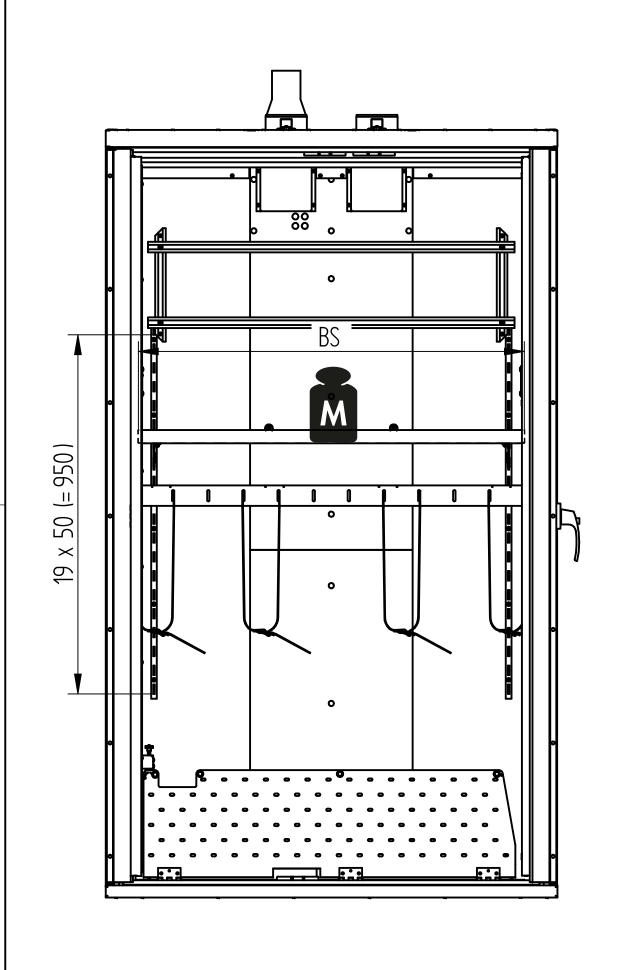

|                                        | Model type |     |      |      |
|----------------------------------------|------------|-----|------|------|
|                                        | M          | L   | XL   | XXL  |
| BS (mm)                                | 421        | 721 | 1021 | 1221 |
| TS (mm)                                | 347        | 349 | 349  | 349  |
| M (kg)                                 | 50         | 50  | 50   | 50   |
| Max. number of storage shelves         | 4          | 4   | 4    | 4    |
| Storage shelf adjustable in 50mm pitch |            |     |      |      |

BS: Width storage area TS:

Depth storage area
Load bearing capacity per storage shelf
(uniformly distributed)

This drawing is our property! Furnish this information to other persons and reproduce or copy is not permitted without our written permission.