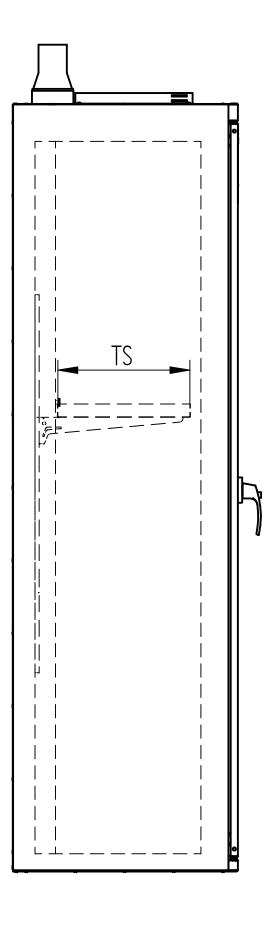

|                                        | Model type |     |      |      |
|----------------------------------------|------------|-----|------|------|
|                                        | M          | L   | XL   | XXL  |
| BS (mm)                                | 421        | 721 | 1021 | 1221 |
| TS (mm)                                | 347        | 349 | 349  | 349  |
| M (kg)                                 | 50         | 50  | 50   | 50   |
| Max. number of storage shelves         | 4          | 4   | 4    | 4    |
| Storage shelf adjustable in 50mm pitch |            |     |      |      |

BS: Width storage area TS:

Depth storage area
Load bearing capacity per storage shelf
(uniformly distributed)

This drawing is our property! Furnish this information to other persons and reproduce or copy is not permitted without our written permission.