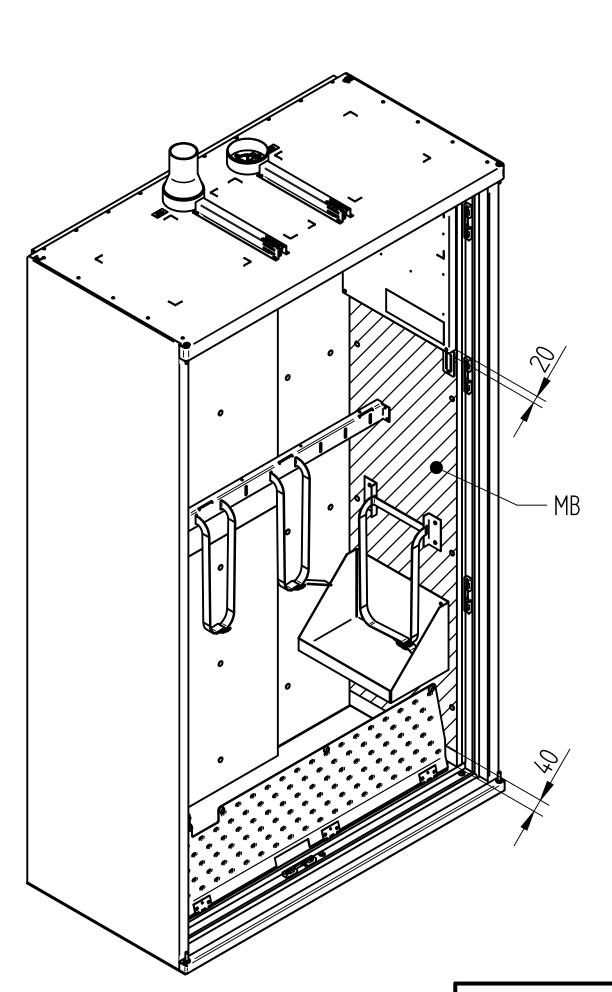

MB: Installation range for left and right side panel, Model type L, XL, XXL: one shelf per side panel permitted Model type M: one shelf per safety cabinet permitted

A1: Adjust the dimension to the height of the gas cylinder