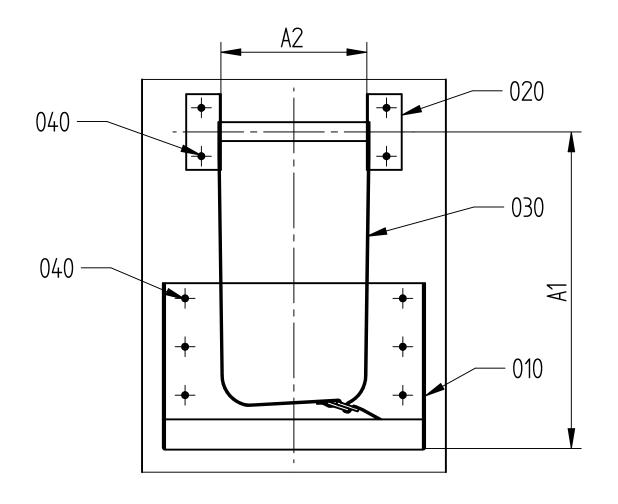

| Parts list |                                        |          |
|------------|----------------------------------------|----------|
| Pos.       | Title                                  | Quantity |
| 010        | Shelf                                  | 1        |
| 020        | Retaining belt holder                  | 2        |
| 030        | Retaining belt                         | 1        |
| 040        | Chipboard screw half rounded head 4x20 | 10       |

MB: Installation range for left and right side panel, Model type L, XL, XXL: one shelf per side panel permitted Model type M: one shelf per safety cabinet permitted

A1: Adjust the dimension to the height of the gas cylinder

A2: Adjust the dimension to the diameter of the gas cylinder

This drawing is our property!
Furnish this information to other persons and reproduce or copy is not permitted without our written permission.