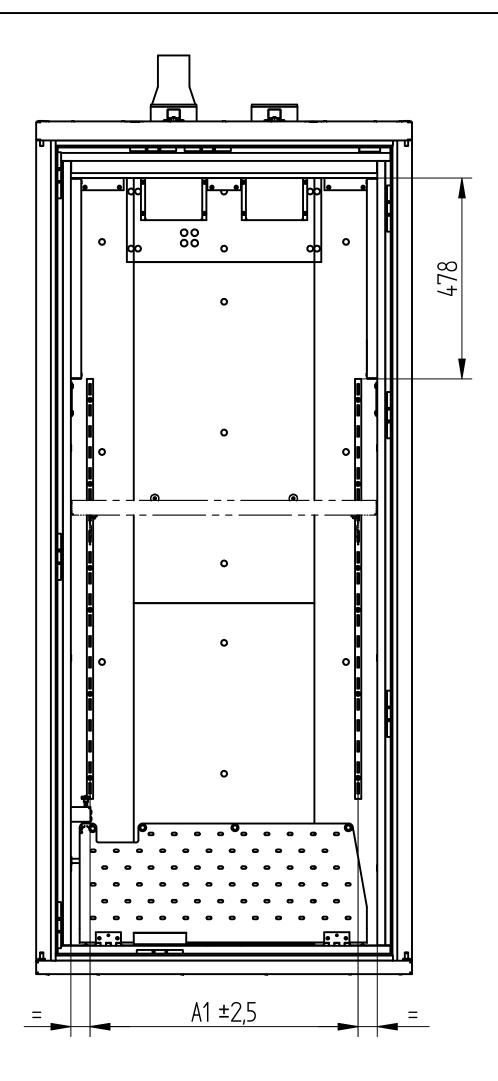

| Article number<br>U-rails<br>pre-installed | Article number storage shelf | <b>A</b> 1 |
|--------------------------------------------|------------------------------|------------|
| 73-70000-022                               | 73-80660-122                 | 394,5      |
|                                            | 73/79-80960-122              | 638,5      |
|                                            | 73/79-81260-122              | 938,5      |
|                                            | 73/79-81460-122              | 1138,5     |

The U-rails for mounting the storage shelf are factory installed.

The storage shelf, brackets and mounting material will be enclosed for shelf installation.

The safety cabinet is shown without doors, cylinder holder and fitting holder.