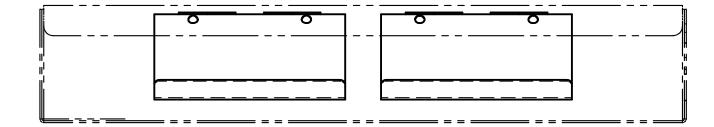

CPW: Centre partition wall

Example: Model type M, ML with 2 label holders

This drawing is our property!
Furnish this information to other persons and reproduce or copy is not permitted without our written permission.