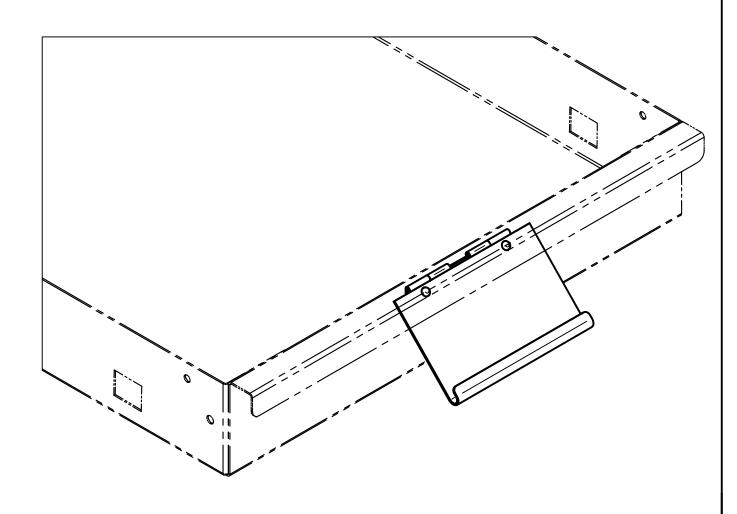

CPW: Centre partition wall

Example: Model type M, ML with 2 label holders

This drawing is our property!
Furnish this information to other persons and reproduce or copy is not permitted without our written permission.

Düperthal Sicherheitstechnik Frankenstrasse 3 D-63791 Karlstein

title: Label holder for pull-out shelf
CLASSIC / PREMIUM line pro

drawing no.: 000121409

page: 1 of 1

revision: 00 date: 2022-11-22