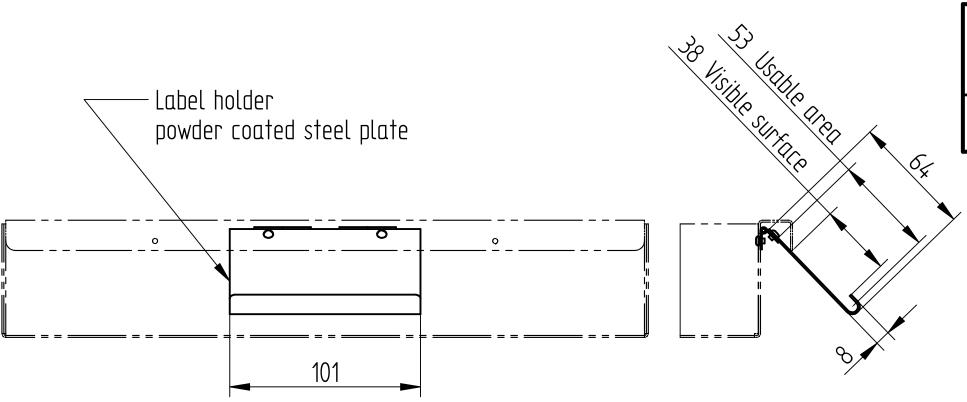

CPW: Centre partition wall

Example: Model type M, ML with 2 label holders

This drawing is our property!
Furnish this information to other persons and reproduce or copy is not permitted without our written permission.

Düperthal Sicherheitstechnik Frankenstrasse 3 D-63791 Karlstein

title: Label holder for pull-out shelf
CLASSIC / PREMIUM line pro

drawing no.: 000121409

page: 1 of 1

revision: 00 date: 2022-11-22